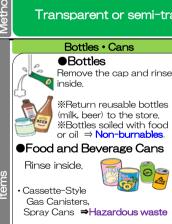

#### Transparent or semi-transparent plastic bag

Transparent or semi-transparent plastic bag

them outdoors as it will disturb as it vv... a.c.: the neighborhood. \$\int\$ Put plastic bottles and

%Those who use a net bag exclusively for cans

· Sweets cans, Nori cans, cans soiled

with oil ⇒ Non-burnables

Put the cans directly into the net.