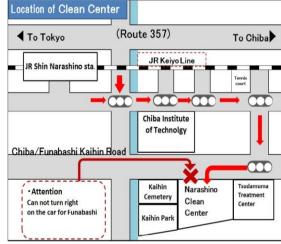

#### You can bring garbage directly to the Clean Center (Please be sure to make reservation )

290 yen per 10 kg

#### Tue~Fri, 2nd and 4th Saturday

Open 9:00 a.m.  $\sim$ 11:30 a.m. 1:00 p.m.  $\sim$ 4:00 p.m. Allow extra time for weighing and unloading.

- Bring a document that verifies your address.
- The Clean Center can accept only the garbage that can be collected at the collection sites and the oversized garbage.
- General garbage separation rules also apply at the Clean Center. Separate the garbage accordingly and place them at the specified sites.
- The Clean Center gets congested toward the end of the year. Please bring garbage a little earlier to avoid congestion.
- \*The Clean Center cannot accept the garbage not disposed of by the city. For those items, please refer to the page "Items Not Collected or Accepted by the City."

#### Clean Promotion Section Tel:047(451)1793

3-2-1, Shibazono, Narashino

(South of Shinnarashino station, on the ocean side)

### reservation method

Fill in the required information on the following booking website.

Reservations are accepted from 30 days prior to the desired date until 16:00 the day before.

https://www.city.narashino.lg.jp/kurashi/gomi/mochikomiyoyaku.html See also