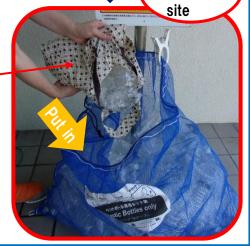

## At home

Take Nearby collection

OPut plastic bottles and removed caps in the net bag at the collection site.

- \*Take home the bag used for carrying the bottles.
- OThe net bag can hold about 140 of crushed 2-liter plastic bottles. But only about 50 if not crushed. Make sure you crush the bottles when disposing of them.

O One net bag will be distributed to each collection site from Monday, September 5.

- O Install the net bag so that it can be attached and detached repeatedly. Only plastic bottles are collected. not the net bag.
- Never fix the net bag to something. The same net bag is used until it is too damaged to use.
- O Users of each collection site must maintain the net bag properly to prevent the net bag from being carried away by wind or so. If plastic bottles overflowed the net bag, put them in transparent or semi-transparent bags and place them by the net bag.