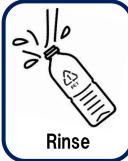

Dirty bottles are not recyclable (leftovers, cigarette butts, etc.).

It is easier to see the separated garbages at the collection site and shortens the collection time. Missed collection and delay will be avoided.