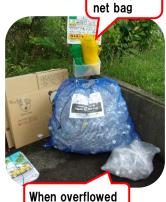

## At home

Take Nearby collection

OPut plastic bottles and removed caps in the net bag at the collection site.

- \*Take home the bag used for carrying the bottles.
- OThe net bag can hold about 140 of crushed 2-liter plastic bottles. But only about 50 if not crushed. Make sure you crush the bottles when disposing of them.

O One net bag will be distributed to each collection site from Monday, September 5.

- O Install the net bag so that it can be attached and detached repeatedly. Only plastic bottles are collected. not the net bag.
- Never fix the net bag to something. The same net bag is used until it is too damaged to use.
- O Users of each collection site must maintain the net bag properly to prevent the net bag from being carried away by wind or so. If plastic bottles overflowed the net bag, put them in transparent or semi-transparent bags and place them by the net bag.

Example of keeping the

We set the get−acquainted period until December 29, 2022 and collect plastic bottles until then even if the net bag is not installed.

From January 4, 2023, we start the net bag collection system in entire Narashino city.