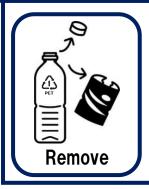

## At home

Take Nearby collection

OPut plastic bottles and removed caps in the net bag at the collection site.

- \*Take home the bag used for carrying the bottles.
- OThe net bag can hold about 140 of crushed 2-liter plastic bottles. But only about 50 if not crushed. Make sure you crush the bottles when disposing of them.