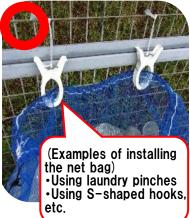

O One net bag will be distributed to each collection site from Monday, September 5.

- O Install the net bag so that it can be attached and detached repeatedly. Only plastic bottles are collected. not the net bag.
- Never fix the net bag to something. The same net bag is used until it is too damaged to use.
- O Users of each collection site must maintain the net bag properly to prevent the net bag from being carried away by wind or so. If plastic bottles overflowed the net bag, put them in transparent or semi-transparent bags and place them by the net bag.