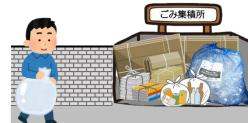

Dirty bottles are not recyclable (leftovers, cigarette butts, etc.).

It is easier to see the separated garbages at the collection site and shortens the collection time. Missed collection and delay will be avoided.

To improve the collection site management

As the result of using the net bag instead of plastic bags, huge amount of plastic bag garbage will be reduced.

To reduce the amount

New disposal rule of plastic bottles starts!