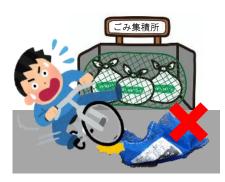

To improve the collection site management

As the result of using the net bag instead of plastic bags, huge amount of plastic bag garbage will be reduced.

To reduce the amount

New disposal rule of plastic bottles starts!