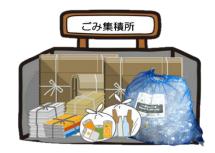

O One net bag will be distributed to each collection site from Monday, September 5.

- O Install the net bag so that it can be attached and detached repeatedly. Only plastic bottles are collected. not the net bag.
- Never fix the net bag to something. The same net bag is used until it is too damaged to use.
- O Users of each collection site must maintain the net bag properly to prevent the net bag from being carried away by wind or so. If plastic bottles overflowed the net bag, put them in transparent or semi-transparent bags and place them by the net bag.

Example of keeping the

We set the get−acquainted period until December 29, 2022 and collect plastic bottles until then even if the net bag is not installed.

From January 4, 2023, we start the net bag collection system in entire Narashino city.