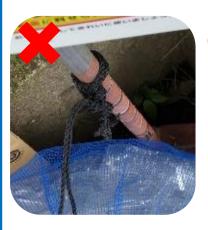

O One net bag will be distributed to each collection site from Monday, September 5.

- O Install the net bag so that it can be attached and detached repeatedly. Only plastic bottles are collected. not the net bag.
- Never fix the net bag to something. The same net bag is used until it is too damaged to use.
- O Users of each collection site must maintain the net bag properly to prevent the net bag from being carried away by wind or so. If plastic bottles overflowed the net bag, put them in transparent or semi-transparent bags and place them by the net bag.