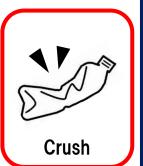

## At home

Take Nearby collection

OPut plastic bottles and removed caps in the net bag at the collection site.

- \*Take home the bag used for carrying the bottles.
- OThe net bag can hold about 140 of crushed 2-liter plastic bottles. But only about 50 if not crushed. Make sure you crush the bottles when disposing of them.