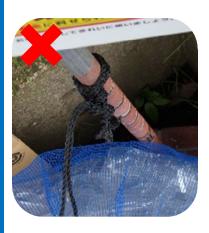

- O Install the net bag so that it can be attached and detached repeatedly. Only plastic bottles are collected, not the net bag.
- Never fix the net bag to something.
- \* The same net bag is used until it is too damaged to use.
- O Users of each collection site must maintain the net bag properly to prevent the net bag from being carried away by wind or so.