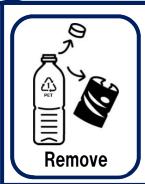

Dirty bottles are not recyclable (leftovers,cigarette butts, etc.).

It is easier to see the separated garbages at the collection site and shortens the collection time. Missed collection and delay will be avoided.