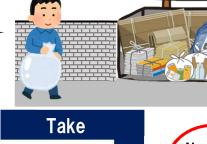

## of Plastic Bottles Starts

Put plastic bottles directly in the net bag installed at the collection site.

Three main purposes of new rule

The content in the net bag is visible so that it can be checked that bottles are disposed of correctly. By following the rule, you can help increasing the amount of recyclable plastic bottles.

ごみ集積所

OPut plastic bottles and removed caps in the net bag at the collection site.

\*Take home the bag used for carrying the bottles.

OThe net bag can hold about 140 of crushed 2-liter plastic bottles. But only about 50 if not crushed. Make sure you crush the bottles when disposing of them.