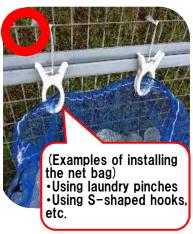

- O Install the net bag so that it can be attached and detached repeatedly. Only plastic bottles are collected, not the net bag.
- Never fix the net bag to something.
- \* The same net bag is used until it is too damaged to use.
- O Users of each collection site must maintain the net bag properly to prevent the net bag from being carried away by wind or so.