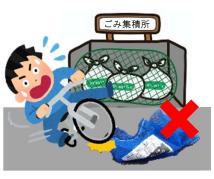

Dirty bottles are not recyclable (leftovers,cigarette butts, etc.).

It is easier to see the separated garbages at the collection site and shortens the collection time. Missed collection and delay will be avoided.