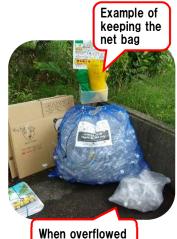

  If plastic bottles overflowed the net bag, put them in transparent or semi-transparent bags and place them by the net bag.

Narashino City Clean Center Operation Sec.

Tel. : 047-453-5374

E-mail: gyomu-s@city.narashino.lg.ip