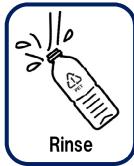

Dirty bottles are not recyclable (leftovers,cigarette butts, etc.).

It is easier to see the separated garbages at the collection site and shortens the collection time. Missed collection and delay will be avoided.