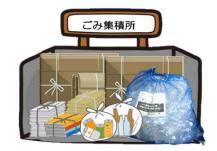

To improve the collection site management

As the result of using the net bag instead of plastic bags, huge amount of plastic bag garbage will be reduced.

To reduce the amount of garbage

Nearby collection site

ごみ集積所

OPut plastic bottles and removed caps in the net bag at the collection site.

\*Take home the bag used for carrying the bottles.

OThe net bag can hold about 140 of crushed 2-liter plastic bottles. But only about 50 if not crushed. Make sure you crush the bottles when disposing of them.