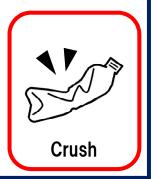

ごみ集積所

OPut plastic bottles and removed caps in the net bag at the collection site.

\*Take home the bag used for carrying the bottles.

OThe net bag can hold about 140 of crushed 2-liter plastic bottles. But only about 50 if not crushed. Make sure you crush the bottles when disposing of them.