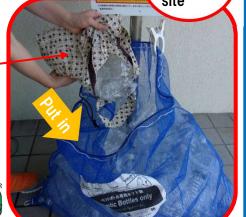

ごみ集積所

OPut plastic bottles and removed caps in the net bag at the collection site.

\*Take home the bag used for carrying the bottles.

OThe net bag can hold about 140 of crushed 2-liter plastic bottles. But only about 50 if not crushed. Make sure you crush the bottles when disposing of them.

Dirty bottles are not recyclable (leftovers,cigarette butts, etc.).

It is easier to see the separated garbages at the collection site and shortens the collection time. Missed collection and delay will be avoided.