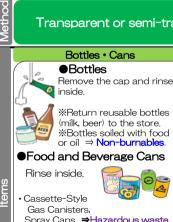

## Transparent or semi-transparent plastic bag

### Bundle by item with string

Transparent or semi-transparent plastic bag

**●Clean Old** 

Clothes

· Sweets cans, Nori cans, cans soiled

%Those who use a net bag

Put the cans directly into the net.

with oil ⇒ Non-burnables

exclusively for cans

### Crush the bottles. • Do not crush

Plastic Bottles

Marked with

Remove cap

wash inside. 🔕

Burnables

and label and

**%Labels** are

them outdoors as it will disturb as it vv... a.c.: the neighborhood. \$\int\$

# caps in the net bag

 Please take back the bags used for transportation.

\*Do not put other garbage in.