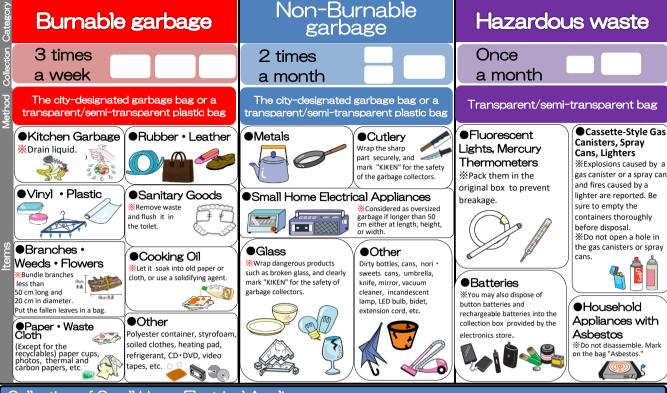

# Recyclable resource

Once a week

Recyclables are collected by several different trucks at different times of the same da

Flyers

## Transparent or semi-transparent plastic bag

### Bundle by item with string

Transparent or semi-transparent plastic bag

**●Clean Old** 

Clothes

· Sweets cans, Nori cans, cans soiled

%Those who use a net bag

Put the cans directly into the net.

with oil ⇒ Non-burnables

exclusively for cans

### Crush the bottles. • Do not crush

Plastic Bottles

Marked with

Remove cap

wash inside. 🔕

Burnables

and label and

**%Labels** are

them outdoors as it will disturb as it vv... a.c.: the neighborhood. \$\int\$

# caps in the net bag

 Please take back the bags used for transportation.

\*Do not put other garbage in.

# Used Papers

Used Clothes

Cartons

string.

#### Book • Magazine · Catalog · Scratch Paper

Scratch papers can be placed in a paper bag. Tie with a string

\*Thermal paper • plastic coated paper • artificial oaper ⇒ <mark>Burn</mark>

Rinse, cut-open, dry,

and bundle with

Soiled clothes and underwea ⇒Burnables Beverage

Curtains, mattresses, ZABUTON, dust cloth, stuffed dolls, pillows, toilet seat covers, underwear, fur and leather goods, plastic items, etc.

(White styrofoam food trays can be disposed at any time in the collection box placed at public facilities such as community halls and at the entrance of supermarkets