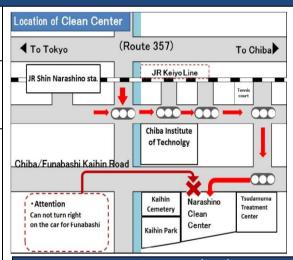

# You can bring garbage directly to the Clean Center (Please be sure to make reservation )

250 yen per 10 kg Tue~Fri, 2nd and 4th Saturday Open 9:00 a.m.~11:30 a.m. 1:00 p.m.~4:00 p.m. Allow extra time for weighing and unloading. · Bring a document that verifies your address. • The Clean Center can accept only the garbage that can be collected at the collection sites and the oversized garbage. • General garbage separation rules also apply at the Clean Center. Separate the garbage accordingly and place them at the specified sites. • The Clean Center gets congested toward the end of the year. Please bring garbage a little earlier to avoid congestion. \*The Clean Center cannot accept the garbage not disposed of by the city. For those items, please refer to the page "Items Not Collected or Accepted by the City." Clean Promotion Section Tel:047(451)1793 3-2-1, Shibazono, Narashino (South of Shinnarashino station, on the ocean side )

## reservation method

Fill in the required information on the following booking website.

Reservations are accepted from 30 days prior to the desired date until 16:00 the day before.

https://www.city.narashino.lg.jp/kurashi/gomi/mochikomiyoyaku.html See also