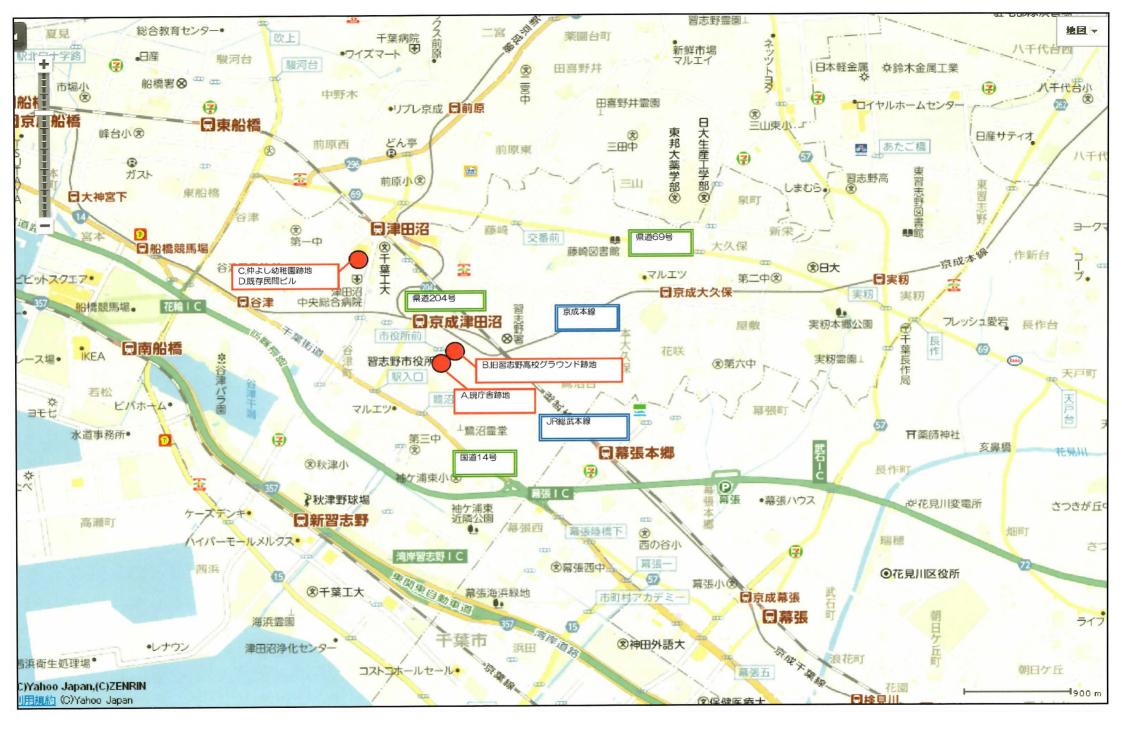

| 対象候補地  |            |              | A. 現庁舎敷地                                                                                                               | B. 旧習志野高校グラウンド跡地                                                       | C. 仲よし幼稚園跡地                                                                      | D. 既存民間ビル                                                                                                                                                                                                                                                                                                                                                                                                                                                                                                                                                                                                                                                                                                                                                                                                                                                                                                                                                                                                                                                                                                                                                                                                                                                                                                                                                                                                                                                                                                                                                                                                                                                                                                                                                                                                                                                                                                                                                                                                                                                                                                                    |
|--------|------------|--------------|------------------------------------------------------------------------------------------------------------------------|------------------------------------------------------------------------|----------------------------------------------------------------------------------|------------------------------------------------------------------------------------------------------------------------------------------------------------------------------------------------------------------------------------------------------------------------------------------------------------------------------------------------------------------------------------------------------------------------------------------------------------------------------------------------------------------------------------------------------------------------------------------------------------------------------------------------------------------------------------------------------------------------------------------------------------------------------------------------------------------------------------------------------------------------------------------------------------------------------------------------------------------------------------------------------------------------------------------------------------------------------------------------------------------------------------------------------------------------------------------------------------------------------------------------------------------------------------------------------------------------------------------------------------------------------------------------------------------------------------------------------------------------------------------------------------------------------------------------------------------------------------------------------------------------------------------------------------------------------------------------------------------------------------------------------------------------------------------------------------------------------------------------------------------------------------------------------------------------------------------------------------------------------------------------------------------------------------------------------------------------------------------------------------------------------|
| 位 置    |            |              | を                                                                                                                      | の 日本の 日本の 日本の 日本の 日本の 日本の 日本の 日本の 日本の 日本                               | 1 (ヤッホセンナール 1                                                                    | 2 「代われビンナル 2000年 1000年 |
|        | 敷_         | 敷地面積<br>用途地域 | 約11, 100㎡<br>第2種住居地域 建ペい率60%・容積率200%                                                                                   | 約35, 400㎡<br>第2種住居地域 建ペい率60%・容積率200%                                   | 約6,800㎡<br>商業地域 建ペい率80%・容積率600%                                                  | _                                                                                                                                                                                                                                                                                                                                                                                                                                                                                                                                                                                                                                                                                                                                                                                                                                                                                                                                                                                                                                                                                                                                                                                                                                                                                                                                                                                                                                                                                                                                                                                                                                                                                                                                                                                                                                                                                                                                                                                                                                                                                                                            |
| 立      |            | 津波•洪水        | 標高10m以上あることから、津波・洪水被害なし                                                                                                | 標高10m以上あることから、津波・洪水被害なし                                                | 標高10m以上あることから、津波・洪水被害なし                                                          | 標高10m以上あることから、津波・洪水被害なし                                                                                                                                                                                                                                                                                                                                                                                                                                                                                                                                                                                                                                                                                                                                                                                                                                                                                                                                                                                                                                                                                                                                                                                                                                                                                                                                                                                                                                                                                                                                                                                                                                                                                                                                                                                                                                                                                                                                                                                                                                                                                                      |
| 立地的条件  | 地          | 地 盤          | 台地であることより、液状化の危険性はない。                                                                                                  | 台地であることより、液状化の危険性はない。                                                  | 台地であることより、液状化の危険性はない。                                                            | 台地であることより、液状化の危険性はない。                                                                                                                                                                                                                                                                                                                                                                                                                                                                                                                                                                                                                                                                                                                                                                                                                                                                                                                                                                                                                                                                                                                                                                                                                                                                                                                                                                                                                                                                                                                                                                                                                                                                                                                                                                                                                                                                                                                                                                                                                                                                                                        |
| 条 件    | 公共交通       | 電車           | 京成電鉄の京成津田沼駅から約500m                                                                                                     | 京成電鉄の京成津田沼駅から約500m                                                     | 新京成電鉄の新津田沼駅から550m<br>JR津田沼駅から200m                                                | 新京成電鉄の新津田沼駅から600m<br>JR津田沼駅から150m                                                                                                                                                                                                                                                                                                                                                                                                                                                                                                                                                                                                                                                                                                                                                                                                                                                                                                                                                                                                                                                                                                                                                                                                                                                                                                                                                                                                                                                                                                                                                                                                                                                                                                                                                                                                                                                                                                                                                                                                                                                                                            |
|        |            | バス           | 京成バス及びコミュニティバス停から0m                                                                                                    | 京成バス及びコミュニティバス停から0m                                                    | JR津田沼駅南口ターミナルから100m<br>JR津田沼駅北口ターミナルから150m                                       | JR津田沼駅南口ターミナルから50m<br>JR津田沼駅北口ターミナルから100m                                                                                                                                                                                                                                                                                                                                                                                                                                                                                                                                                                                                                                                                                                                                                                                                                                                                                                                                                                                                                                                                                                                                                                                                                                                                                                                                                                                                                                                                                                                                                                                                                                                                                                                                                                                                                                                                                                                                                                                                                                                                                    |
| £111   | 用者の        | 公共交通         | 京成津田沼駅からの徒歩及び路線バス並びにコミュニティバスを利用できる。                                                                                    | 京成津田沼駅からの徒歩及び路線バス並びにコ<br>ミュニティバスを利用できる。                                | JR津田沼駅に近いが、公共交通手段はバスを利用するか若しくは新京成津田沼駅から徒歩となる。                                    | するか若しくは新京成津田沼駅から徒歩となる。                                                                                                                                                                                                                                                                                                                                                                                                                                                                                                                                                                                                                                                                                                                                                                                                                                                                                                                                                                                                                                                                                                                                                                                                                                                                                                                                                                                                                                                                                                                                                                                                                                                                                                                                                                                                                                                                                                                                                                                                                                                                                                       |
|        | 用石の<br>通手段 |              | 敷地内に必要台数の駐車場を確保できないため、<br>現在と同じ旧習志野高等学校跡地を利用する。                                                                        | 敷地内に必要台数の駐車場の確保が出来る。                                                   | 敷地内に駐車場を確保するには、地下駐車場又は<br>タワーパーキングとなる。                                           |                                                                                                                                                                                                                                                                                                                                                                                                                                                                                                                                                                                                                                                                                                                                                                                                                                                                                                                                                                                                                                                                                                                                                                                                                                                                                                                                                                                                                                                                                                                                                                                                                                                                                                                                                                                                                                                                                                                                                                                                                                                                                                                              |
| 防災上の観点 |            |              | 避難場所や災害時の物資の搬入など、防災拠点として十分なスペースが確保できる。                                                                                 |                                                                        | ・消防本部との距離が離れるため、災害時の連携に問題を生じる可能性がある。<br>・避難場所や災害時の物資の搬入など、防災拠点として十分なスペースが確保できない。 |                                                                                                                                                                                                                                                                                                                                                                                                                                                                                                                                                                                                                                                                                                                                                                                                                                                                                                                                                                                                                                                                                                                                                                                                                                                                                                                                                                                                                                                                                                                                                                                                                                                                                                                                                                                                                                                                                                                                                                                                                                                                                                                              |
| 建築計画   |            |              | ・駐車場は、旧習志野高校グランド跡地を利用する。<br>・稼働中の市民課棟を一旦敷地外へ移設させた後<br>に、解体工事に入ることより、工期自体が長くなる。<br>・建築計画が敷地の高低差及び敷地の形状に左右さ<br>れる可能性がある。 | 敷地が広いので自由に建築できるが、将来の土地<br>利用を考え建築物の配置計画を行う必要がある。<br>庁舎機能を集約することが容易である。 | 庁舎建設及び立体駐車場で敷地のほとんどを使用することとなる。                                                   | 既存建築物を利用するため、執務空間等レイアウトに関して制限を受ける。<br>民間施設であるため、耐震安全性の重要度係数が公共施設のように割増をしていない。(民間施設は1.0、公共施設は1.25倍の割増)                                                                                                                                                                                                                                                                                                                                                                                                                                                                                                                                                                                                                                                                                                                                                                                                                                                                                                                                                                                                                                                                                                                                                                                                                                                                                                                                                                                                                                                                                                                                                                                                                                                                                                                                                                                                                                                                                                                                                                                                                        |
| 今後の発展性 |            |              | 現庁舎及び旧習志野高校グランド跡地の敷地を一体利用することで、多様な活用が可能である。                                                                            |                                                                        | 庁舎の利用のみである。                                                                      | 賃借のため、貸主の都合(建て替え)に左右される。                                                                                                                                                                                                                                                                                                                                                                                                                                                                                                                                                                                                                                                                                                                                                                                                                                                                                                                                                                                                                                                                                                                                                                                                                                                                                                                                                                                                                                                                                                                                                                                                                                                                                                                                                                                                                                                                                                                                                                                                                                                                                                     |
| 経済性    |            |              | 敷地を所有していることより、建築にかかる費用のみである。                                                                                           |                                                                        | 敷地を所有しているが、駐車場の立体整備などの<br>整備費が別途必要となる。                                           | 短期賃借の場合は、新築よりも経済性に富むが、長期に亘ると経済性で劣る。                                                                                                                                                                                                                                                                                                                                                                                                                                                                                                                                                                                                                                                                                                                                                                                                                                                                                                                                                                                                                                                                                                                                                                                                                                                                                                                                                                                                                                                                                                                                                                                                                                                                                                                                                                                                                                                                                                                                                                                                                                                                                          |